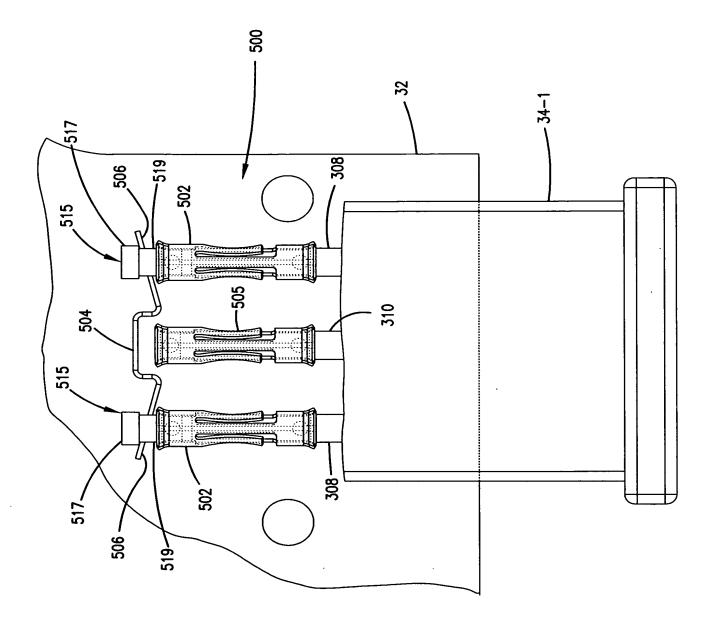

Inventor: LOEFFELHOLZ ET AL.
Docket No.: 2316.1361USC1
Title: PLUG CONNECTOR FOR CABLE TELEVISION NETWORK AND METHOD OF
USE
Attorney Name: KAREN A. FITZSIMMONS
Phone No.: 612.332.5300
Sheet 5 of 16

FIG. 5